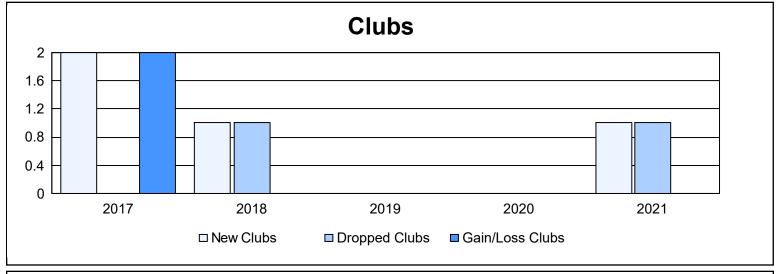

District 111WL As of June 2021 Cumulative

| Year      | New<br>Clubs | Dropped<br>Clubs | Gain/<br>Loss<br>Clubs | New<br>Members | Charter<br>Members | Reinstate<br>Members | Transfer<br>Members | Total<br>Member<br>Added | Total<br>Members<br>Dropped | Gain/<br>Loss<br>Members |
|-----------|--------------|------------------|------------------------|----------------|--------------------|----------------------|---------------------|--------------------------|-----------------------------|--------------------------|
| 2016-2017 | 2            | 0                | 2                      | 130            | 43                 | 1                    | 7                   | 181                      | 147                         | 34                       |
| 2017-2018 | 1            | 1                | 0                      | 137            | 23                 | 2                    | 5                   | 167                      | 173                         | -6                       |
| 2018-2019 | 0            | 0                | 0                      | 147            | 0                  | 0                    | 8                   | 155                      | 113                         | 42                       |
| 2019-2020 | 0            | 0                | 0                      | 110            | 0                  | 1                    | 4                   | 115                      | 129                         | -14                      |
| 2020-2021 | 1            | 1                | 0                      | 76             | 20                 | 1                    | 70                  | 167                      | 174                         | -7                       |
| Average   | 1            | 0                | 0                      | 120            | 17                 | 1                    | 19                  | 157                      | 147                         | 10                       |