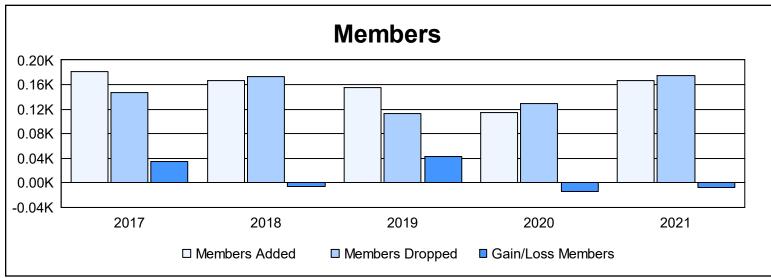

District 111WL As of June 2021 Cumulative

| Year      | New<br>Clubs | Dropped<br>Clubs | Gain/<br>Loss<br>Clubs | New<br>Members | Charter<br>Members | Reinstate<br>Members | Transfer<br>Members | Total<br>Member<br>Added | Total<br>Members<br>Dropped | Gain/<br>Loss<br>Members |
|-----------|--------------|------------------|------------------------|----------------|--------------------|----------------------|---------------------|--------------------------|-----------------------------|--------------------------|
| 2016-2017 | 2            | 0                | 2                      | 130            | 43                 | 1                    | 7                   | 181                      | 147                         | 34                       |
| 2017-2018 | 1            | 1                | 0                      | 137            | 23                 | 2                    | 5                   | 167                      | 173                         | -6                       |
| 2018-2019 | 0            | 0                | 0                      | 147            | 0                  | 0                    | 8                   | 155                      | 113                         | 42                       |
| 2019-2020 | 0            | 0                | 0                      | 110            | 0                  | 1                    | 4                   | 115                      | 129                         | -14                      |
| 2020-2021 | 1            | 1                | 0                      | 76             | 20                 | 1                    | 70                  | 167                      | 174                         | -7                       |
| Average   | 1            | 0                | 0                      | 120            | 17                 | 1                    | 19                  | 157                      | 147                         | 10                       |